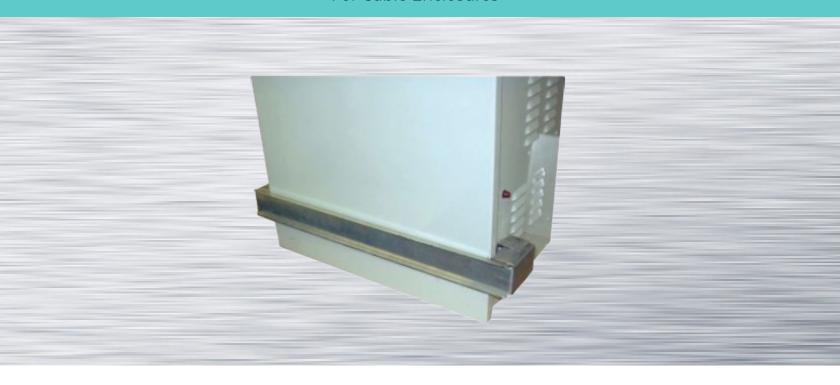

## **Stainless Steel Security Bars**

For Cable Enclosures

When extra security is required to protect your investment in power supplies and batteries, these tough, add-on security bars help keep your equipment where it belongs. Suitable for both pole and ground mount enclosures, these security bars fit most manufactures enclosures.

## **FEATURES**

- Heavy gauge stainless steel
- ♦ Available width for 3/6 and 4/8 battery enclosures
- Order finish as bare metal or powder-coat paint
- Designed to fit on most manufactures enclosures
- Hinge-less design maks mounting to enclosure easily

- Use standard shackle locks
- Mounting hardware and instructions included