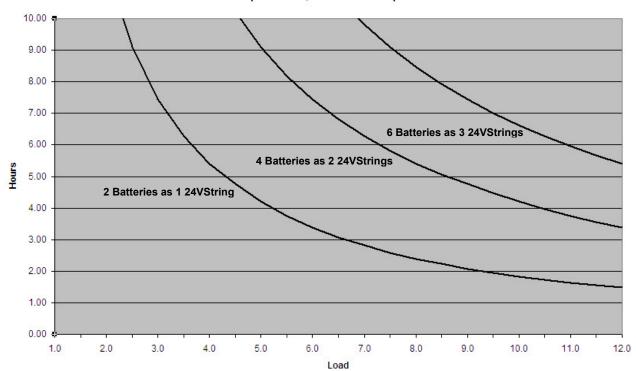

Page 4

SSP-24 "12A" Battery Runtime Typical 105aH battery Output 60VAC, Load: 1 - 12 Amps

SSP-24 "12A" Battery Runtime Typical 105aH battery Output 87VAC, Load: 1 - 12 Amps

This document is the property of Myers EPS and is subject to change.
© 2020 Myers EPS