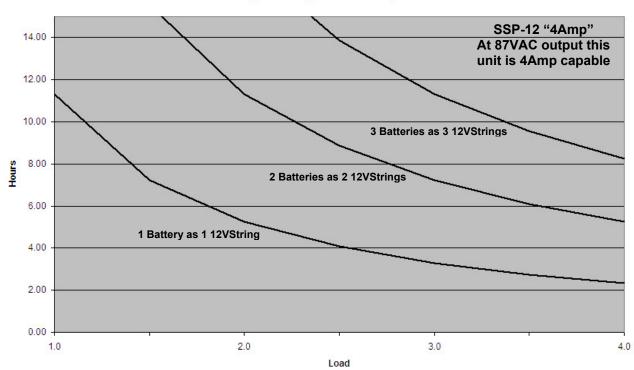

Page 2

SSP-12 "4A" Battery Runtime Typical 105aH battery Output 60VAC, Load: 1 - 6 Amps

SSP-12 "4A" Battery Runtime Typical 105aH battery Output 87VAC, Load: 1 - 4 Amps

This document is the property of Myers EPS and is subject to change.