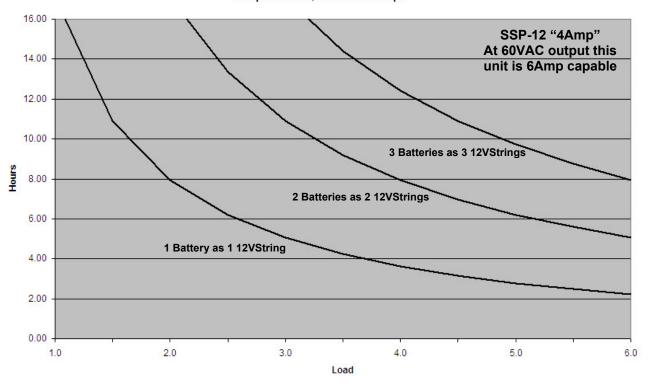

Page 2

SSP-12 "4A" Battery Runtime Typical 105aH battery Output 60VAC, Load: 1 - 6 Amps

SSP-12 "4A" Battery Runtime Typical 105aH battery Output 87VAC, Load: 1 - 4 Amps

This document is the property of Myers EPS and is subject to change.