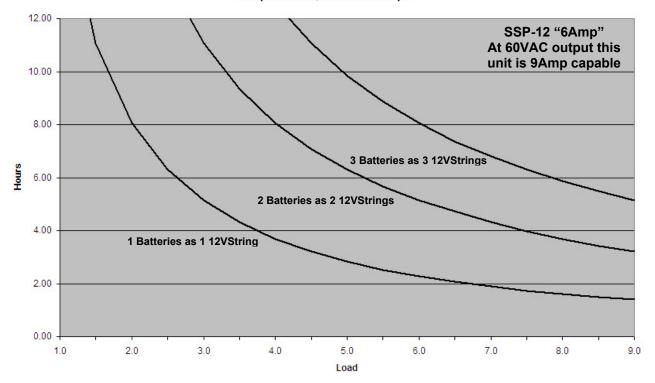

© 2020 Myers EPS

Page 3

SSP-12 "6A" Battery Runtime Typical 105aH battery Output 60VAC, Load: 1 - 9 Amps

SSP-12 "6A" Battery Runtime Typical 105aH battery Output 87VAC, Load: 1 - 6 Amps

This document is the property of Myers EPS and is subject to change.
© 2020 Myers EPS