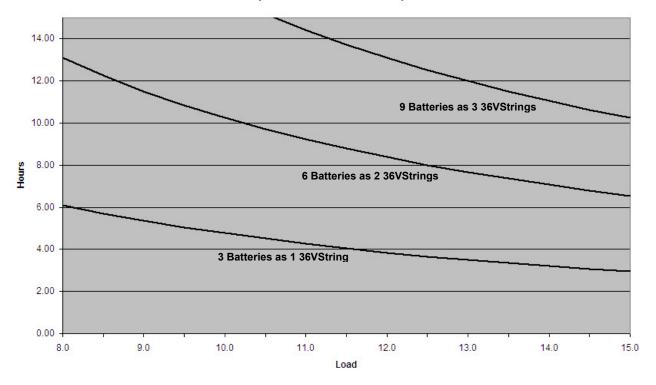

Page 5

SSP-36 "15A" Battery Runtime Typical 105aH battery Output 60VAC, Load: 8 - 15 Amps

SSP-36 "15A" Battery Runtime Typical 105aH battery Output 87VAC, Load: 8 - 15 Amps