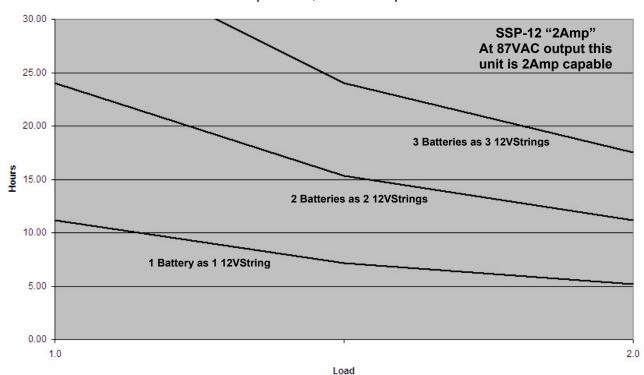

This document is the property of Myers EPS and is subject to change.
© 2020 Myers EPS

Page 1

SSP-12 "2A" Battery Runtime Typical 105aH battery Output 60VAC, Load: 1 - 3 Amps

SSP-12 "2A" Battery Runtime Typical 105aH battery Output 87VAC, Load: 1 - 2 Amps