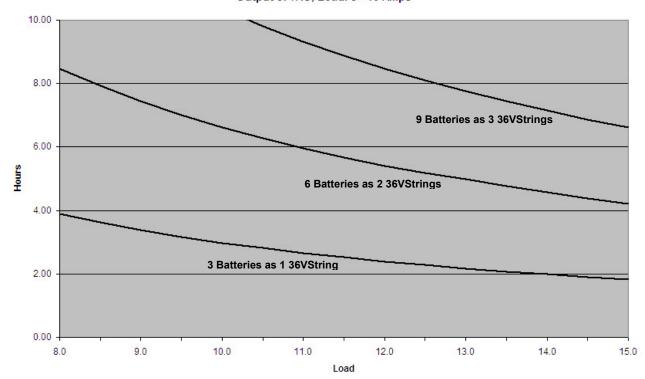

Page 5

SSP-36 "15A" Battery Runtime Typical 105aH battery Output 60VAC, Load: 8 - 15 Amps

SSP-36 "15A" Battery Runtime Typical 105aH battery Output 87VAC, Load: 8 - 15 Amps