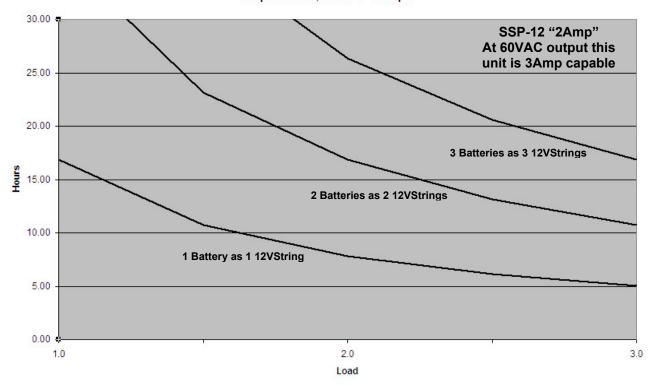

This document is the property of Myers EPS and is subject to change.
© 2020 Myers EPS

Page 1

SSP-12 "2A" Battery Runtime Typical 105aH battery Output 60VAC, Load: 1 - 3 Amps

SSP-12 "2A" Battery Runtime Typical 105aH battery Output 87VAC, Load: 1 - 2 Amps