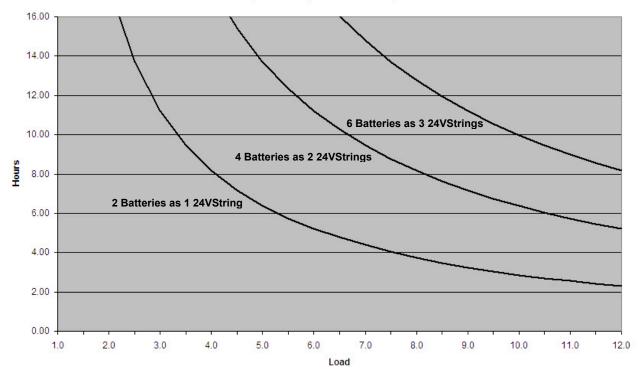

Page 4

SSP-24 "12A" Battery Runtime Typical 105aH battery Output 60VAC, Load: 1 - 12 Amps

SSP-24 "12A" Battery Runtime Typical 105aH battery Output 87VAC, Load: 1 - 12 Amps

This document is the property of Myers EPS and is subject to change.
© 2020 Myers EPS