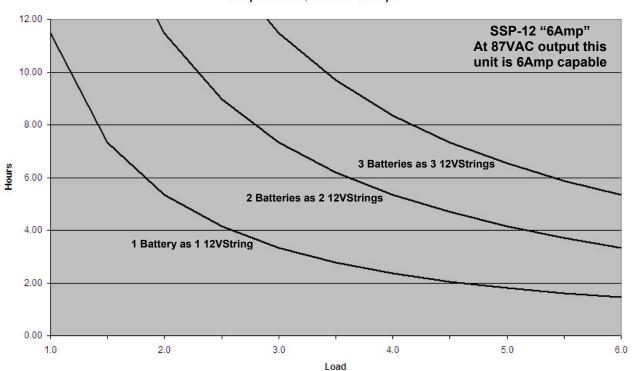

© 2020 Myers EPS

Page 3

SSP-12 "6A" Battery Runtime Typical 105aH battery Output 60VAC, Load: 1 - 9 Amps

SSP-12 "6A" Battery Runtime Typical 105aH battery Output 87VAC, Load: 1 - 6 Amps

This document is the property of Myers EPS and is subject to change.
© 2020 Myers EPS