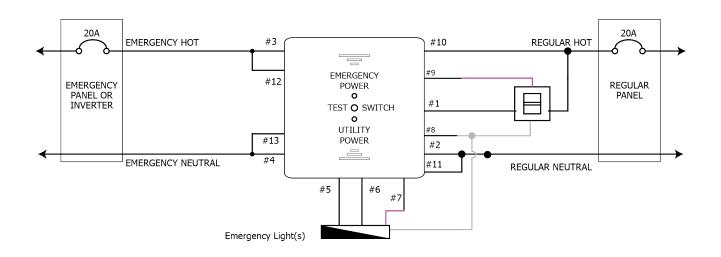

Panel, And Box Mounting
- Utility And Emergency Power Indicator LED's
- Integral Front Mounted Test Switch
- Patent Pending 0-10V Load Shedding Reduces Load Placed On Generator Or Inverter
- Field-Adjustable Transfer Delay To Stagger LED Inrush Current
- Includes Field-Selectable Automatic Testing & Fire Alarm **Interface Options**
- Slim, Attractive Universal Mount Enclosure Allows Flush, Triple Interlock (Electrical, Mechanical, And Time Delay) Maximizes Safety And Reliability Of EPC-D-F-LS By Eliminating Arcing And The Potential For Phase To Phase Shorts Between Separate Power Sources **During Transfer** 
  - Oversized 50A Rated Relay Contacts Allow High Inrush Loads To Be Used Safely And Reliably; Tested At Over 5000 Cycles











#### SINGLE LINE DRAWING



## **WIRING DIAGRAM**



## **SPECIFICATIONS**

| ELECTRICAL | MODEL NUMBER        | EPC-D-F-LS                  |
|------------|---------------------|-----------------------------|
|            | SENSING INPUT       | 120V-277V                   |
|            | LOAD RATING         | 120V-277V (16A)             |
| ELECT      | BALLAST LOAD RATING | 16A Magnetic/16A Electronic |
|            | INCANDESCEN T LOAD  | 1920W (120V) / 4432W (277V) |
|            | WARRANTY            | 5 Year Replacement Warranty |

|  |            | MOUNTING              | 4-11/16" Back-up Box; no plaster ring required |
|--|------------|-----------------------|------------------------------------------------|
|  | _          | RATING                | UL94V-0                                        |
|  | MECHANICAL | SHIPPING WEIGH