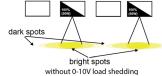

#### **APPLICATION**

The Model EPC-D-F-LS is a single zone, silent emergency transfer control with load shedding capability. It can be used with 0-10V dimming systems and includes a patent pending 0-10V load shedding feature which reduces the power consumption of connected emergency loads during normal power interruption.

The EPC-D-F-LS allows emergency lighting to be dimmed with regular lighting during normal times. In the event of a utility power interruption, the EPC-D-F-LS will automatically transfer designated emergency fixtures from the dimming control to the emergency power source and bring them to the pre-set brightness, regardless of whether the dimming system is in operation or turned off.