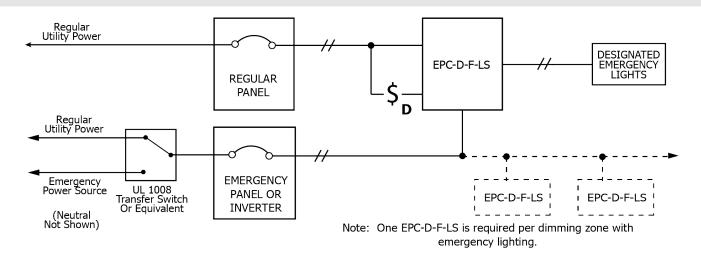

## **WIRING DIAGRAM**

The EPC-D-F-LS allows emergency lighting to be dimmed with regular lighting during normal times. In the event of a utility power interruption, the EPC-D-F-LS will automatically transfer designated emergency fixtures from the dimming control to the emergency power source and bring them to the pre-set brightness, regardless of whether the dimming system is in operation or turned off.