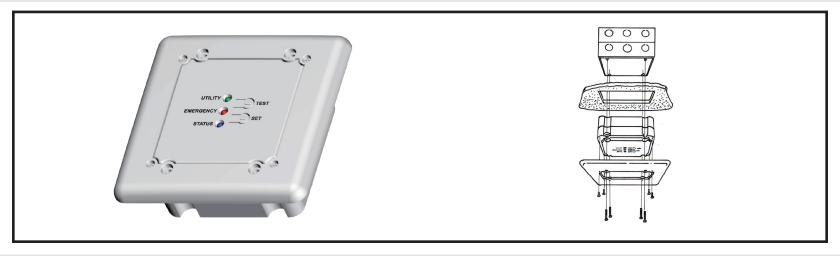

## **FEATURES**

- Surface, Panel, And Box Mounting
- Utility And Emergency Power Indicator LED's
- Integral Front Mounted Test Switch
- Patent Pending 0-10V Load Shedding Reduces Load Placed On Generator Or Inverter
- Field-Adjustable Transfer Delay To Stagger LED Inrush Current
- Includes Field-Selectable Automatic Testing & Fire Alarm **Interface Options**
- Slim, Attractive Universal Mount Enclosure Allows Flush, Triple Interlock (Electrical, Mechanical, And Time Delay) Maximizes Safety And Reliability Of EPC-D-F-LS By Eliminating Arcing And The Potential For Phase To Phase Shorts Between Separate Power Sources **During Transfer** 
  - Oversized 50A Rated Relay Contacts Allow High Inrush Loads To Be Used Safely And Reliably; Tested At Over 5000 Cycles

|  |            | MOUNTING              | 4-11/16" Back-up Box; no plaster ring required |
|--|------------|-----------------------|------------------------------------------------|
|  | _          | RATING                | UL94V-0                                        |
|  | MECHANICAL | SHIPPING WEIGHT/COLOR | 18 oz. / White                                 |
|  | /ECH/      | TEMPERATURE           | 32°F - 140°F (0°C - 60°C)                      |
|  | 2          | FLUSH MOUNTED SIZE    | 6" x 6"x 0.5"                                  |
|  |            | BODY SIZE             | 4" x 4" x 2.3"                                 |