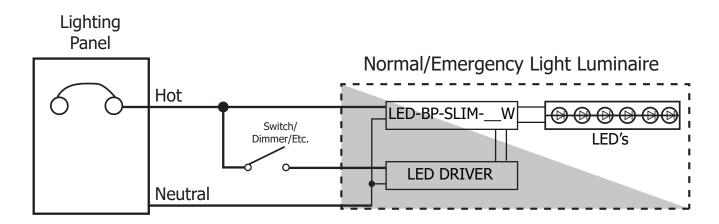

### **APPLICATION**

The LED-BP-SLIM Series battery packs allow users to convert normal LED luminaires into approved emergency lighting luminaires. Featuring a slim profile, the units can be mounted inside or outside of the luminaire.

During emergency operation, LED-BP-SLIM automatically transfers to battery power. The automatic voltage detection circuit matches the output voltage to your specific LED fixture, and runs it at constant power/light output for a minimum of 90 minutes. When the AC power is restored, the emergency LED-BP-SLIM Series switches the system back to normal mode of operation and resumes battery charging.