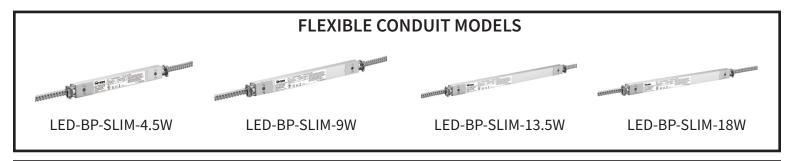

### For Flexible Conduit Models:

| MODEL NO          | INPUT<br>VOLTAGE        | OUTPUT<br>VOLTAGE<br>(VDC) | OUTPUT<br>POWER<br>(WATTS) | DIMENSIONS<br>L x W x H<br>(INCHES) | TEMPERATURE (°C) | WARRANTY                            |
|-------------------|-------------------------|----------------------------|----------------------------|-------------------------------------|------------------|-------------------------------------|
| LED-BP-SLIM-4.5W  | 120/277V AC<br>50/60 Hz | 5-200                      | 4.5                        | 10.16 x 1.18 x 0.87                 | 0~55             | 5-year<br>- replacement<br>warranty |
| LED-BP-SLIM-9W    | 120/277V AC<br>50/60 Hz | 10-300                     | 9                          | 12.52x 1.18 x 0.87                  | 0~55             |                                     |
| LED-BP-SLIM-13.5W | 120/277V AC<br>50/60 Hz | 15-300                     | 13.5                       | 15.87x 1.18 x 0.87                  | 0~55             |                                     |
| LED-BP-SLIM-18W   | 120/277V AC<br>50/60 Hz | 20-300                     | 18                         | 18.43 x 1.18 x 0.87                 | 0~55             |                                     |